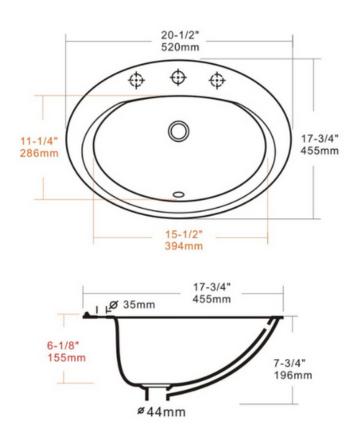

## **Technical Information**

All product dimensions are nominal

Exterior Measurements: 20 1/2" x 17 3/4" x 7 3/4"

Interior Measurements: 15 1/2" x 11 1/4" x 6 1/8"

Bowl Configuration: Single

Finish: Vitreous China