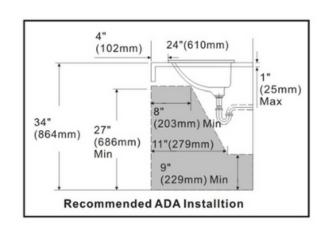

### Installation

• Self-Rimming

Codes/Standards

• ADA Compliant

**Available Color/Finishes** Intended for reference only

Color **Description** 

White

6140 Ulmerton Road Clearwater, FL 33760

## **Installation Information**

Install this product according to the installation instructions.